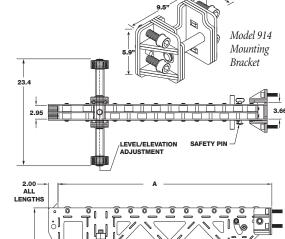

Bracket Height is for the bracket only and not the distance from the die lifter roller surface or bolster surface. For a nominal .090" roller height above the surface, the bottom of the mounting bracket will be 6.0" below the surface. Minimum bolster thickness is 5". For complete mounting details contact PFA.

| Example | e: |
|---------|----|
|---------|----|

| Example:            |                |        |     | 2.00 A                  |
|---------------------|----------------|--------|-----|-------------------------|
| Style               | Model Number   | Height | 5.9 | LENGTHS                 |
| BE •                | 524HD-48       | 30.5   |     |                         |
| Part No: <b>BE-</b> | 524HD-48-30.5  |        |     | HEIGHT TO MATCH BOLSTER |
|                     | Heavy-<br>Opti |        |     | Heavy-Duty Option       |
|                     |                |        |     |                         |

| Model - Length<br>Model No. | Α                | Die Weight       |
|-----------------------------|------------------|------------------|
| 524-36<br>524-42            | 36.00"<br>42.00" |                  |
| 524-48                      | 48.00"           |                  |
| 524-60                      | 60.00"           | 16,000 lbs./pair |
| 524-72                      | 72.00"           |                  |
| 524-84                      | 84.00"           |                  |
| **                          | **               |                  |
| 524HD-36                    | 36.00"           |                  |
| 524HD-42                    | 42.00"           |                  |
| 524HD-48                    | 48.00"           |                  |
| 524HD-60                    | 60.00"           | 35,000 lbs./pair |
| 524HD-72                    | 72.00"           |                  |
| 524HD-84                    | 84.00"           |                  |
| **                          | **               |                  |
|                             |                  |                  |