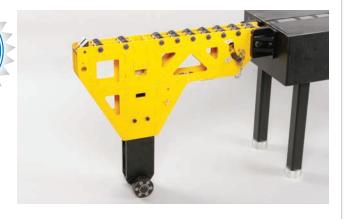

## DETACHABLE BOLSTER EXTENSIONS

Designed for larger load applications, Models 524 and 524HD Detachable Bolster Extensions provide maximum flexibility for press access and easy movement to other presses. A gate latch and lock pin easily secure the bolster extensions to Model 914 mounting brackets for semi-permanent integrity during die loading and unloading operations. Steel wheels allow for strong rigid support of the extensions during use and comfortable rolling to another press, if used as part of a modular multi-press QDC system.

The Detachable Bolster Extensions are custom made to match the application height requirements with a +/-2 inch height adjustment for leveling and some flexibility for variations in press heights. Extension height from the floor to the top of the rollers is specified by a height dimension in the part number.

While the 524 series is designed to be ordered and provided as a standardized production part, customizations of the 524 are available for a variety of unique requirements up to 60,000 lbs./pair. Please contact PFA with application details.